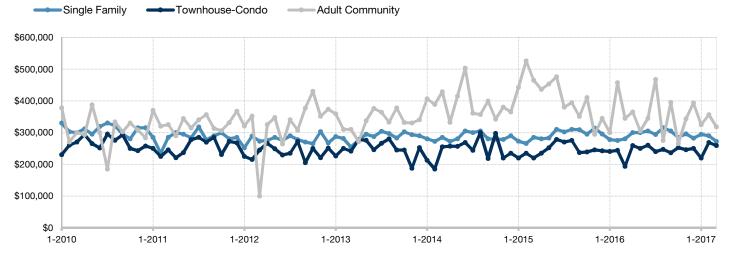

| 97           | - 18.5%        |  |
| Median Sales Price*             | \$345,000 | \$318,000 | - 7.8%         | \$386,500   | \$335,000    | - 13.3%        |  |
| Percent of List Price Received* | 91.4%     | 96.0%     | + 5.0%         | 93.8%       | 96.3%        | + 2.7%         |  |
| Inventory of Homes for Sale     | 81        | 50        | - 38.3%        |             |              |                |  |
| Months Supply of Inventory      | 6.8       | 3.7       | - 45.6%        |             |              |                |  |

<sup>\*</sup> Does not account for sale concessions and/or downpayment assistance. | Percent changes are calculated using rounded figures and can sometimes look extreme due to small sample size.

## Historical Median Sales Price by Property Type By Month